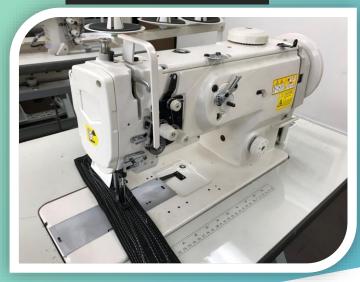

## FY1510

## **SPECIFICATIONS**

| Model Name                          | FY1510                                        |
|-------------------------------------|-----------------------------------------------|
| Application                         | For Heavy Weight Materials                    |
| Max. Sewing speed                   | 2500s/m                                       |
| Max. Stitch length                  | 9mm (Forward/Backward)                        |
| Needle Bar Stroke                   | 36mm                                          |
| Lift of Presser Foot                | By Hand: 9mm, By Knee: 16mm                   |
| Thread take-up                      | Slide Type                                    |
| Amount of Alternating Vertical      | 2.5~6.5mm                                     |
| Movement                            |                                               |
| Hook                                | Full Rotary Vertical-Axis 2-Fold Hook (Latch) |
| Needle (at the time of delivery)    | 135 x 17 (Nm160) Nm125-Nm180                  |
| Thread                              | #30~#5, B46~b138, Nm=60/3~ 20/3               |
| Pitch Changing Method               | By Dial                                       |
| Feed Mechanism                      | Box Feed                                      |
| Bobbin Thread Winder                | Yes                                           |
| Knee-Lifter Mechanism               | Yes                                           |
| Safety Mechanism                    | Yes                                           |
| Lubrication                         | Automatic Lubrication                         |
| Distance from Needle to Machine Arm | 10.3 inches x 3.8 inches                      |
| Bed Size                            | 20.3 inches x 7.1 inches                      |
| Reverse Stitch adjusting method     | By Lever                                      |
| Weight of the Machine Head          | 125 lbs                                       |