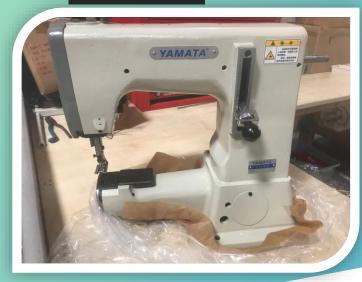

<u>441S</u>

## **SPECIFICATIONS**

| Model Name                          | 441S                                   |  |  |
|-------------------------------------|----------------------------------------|--|--|
| Application                         | For heavy weight materials             |  |  |
| Max. Sewing speed                   | 2500rpm                                |  |  |
| Max. Stitch length                  | 9mm (forward/backward)                 |  |  |
| Needle Bar Stroke                   | 36mm                                   |  |  |
| Lift of Presser Foot                | By Hand: 9mm, By Knee: 16mm            |  |  |
| Thread take-up                      | Slide Type                             |  |  |
| Amount of Alternating Vertical      | 2.5~6.5mm                              |  |  |
| Movement                            |                                        |  |  |
| Hook                                | Vertical-axis 2-fold Hook (Latch type) |  |  |
| Needle (at the time of delivery)    | 135 x 17 (Nm160) Nm125-Nm180           |  |  |
| Thread                              | #30~#5, B33~b138, Nm=90/3~ 20/3        |  |  |
| Pitch Changing Method?              | By Dial                                |  |  |
| Bobbin Thread Winder?               | Yes                                    |  |  |
| Knee-Lifter Mechanism ?             | Yes                                    |  |  |
| Safety Mechanism                    | Yes                                    |  |  |
| Lubrication                         | Automatic Lubrication                  |  |  |
| Distance from Needle to Machine Arm | 10.3 inches x 3.8 inches               |  |  |
| Bed Size                            | 20.3 inches x 7.1 inches               |  |  |
| Automatic Reverse Feed Function     | Optional                               |  |  |
| Net and Gross Weight of the Machine | 82.7lbs                                |  |  |
| Head                                |                                        |  |  |
| Motor                               | 2P, 400W, 4P, 400W                     |  |  |